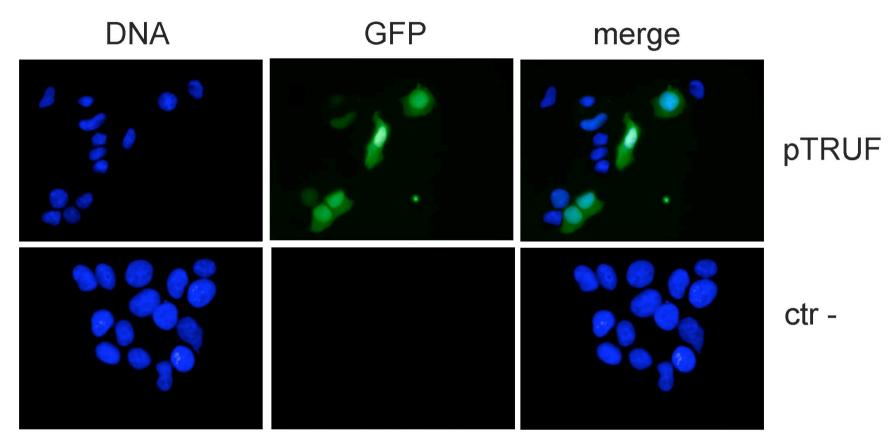

#### Ctr-:

Cells counted: 100 % GFP positive cells: 0

### pTRUF:

Cells counted: 110 % GFP positive cells: 15

Transfection efficiency: 15/110=13,6%