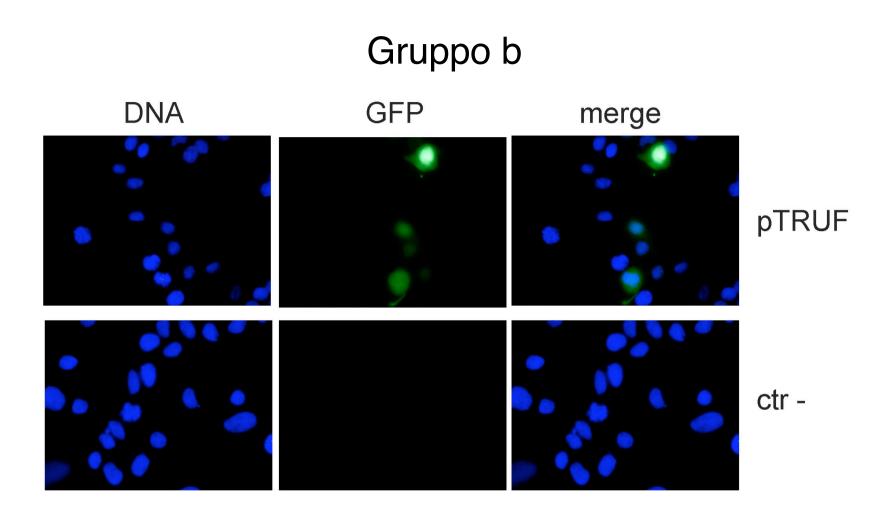

#### Ctr-:

Cells counted: 100 % GFP positive cells: 0

### pTRUF:

Cells counted: 110 % GFP positive cells: 15

Transfection efficiency: 15/110=13,6%