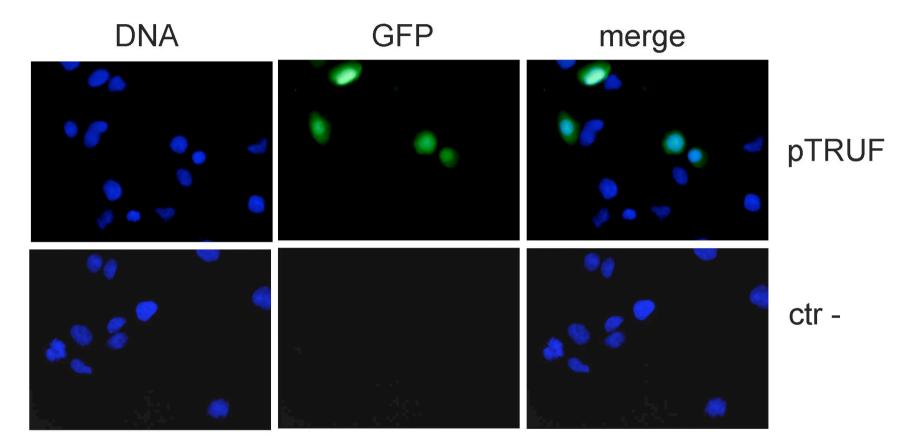

## Gruppo a

Ctr-:

Cells counted: 104 % GFP positive cells: 0

### pTRUF:

Cells counted: 127 % GFP positive cells: 15

Transfection efficiency: 15/127=12%