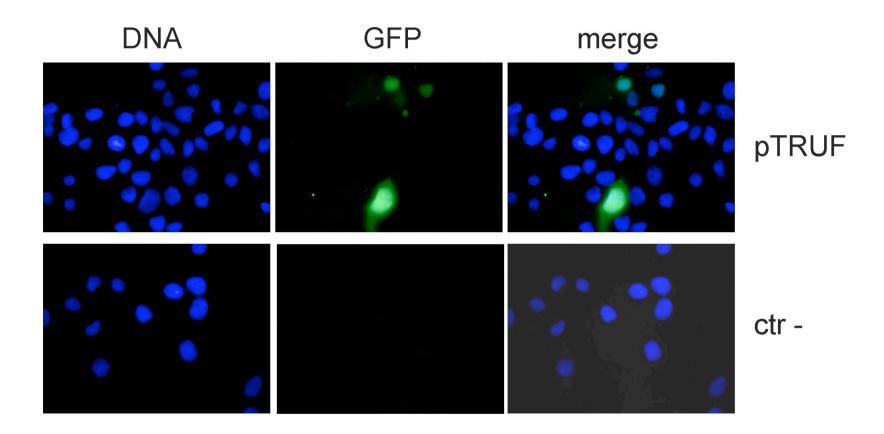

## Gruppo a

Ctr-:

Cells counted: 104 % GFP positive cells: 0

### pTRUF:

Cells counted: 127 % GFP positive cells: 15

Transfection efficiency: 15/127=12%