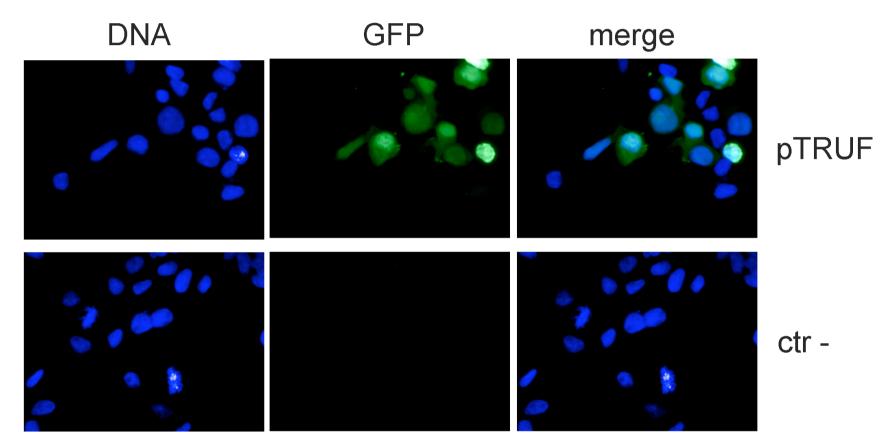

## Gruppo d

Ctr-: Cells counted: 100 % GFP positive cells: 0 pTRUF:

Cells counted: 103 % GFP positive cells: 47

Transfection efficiency: 47/103=45,6%