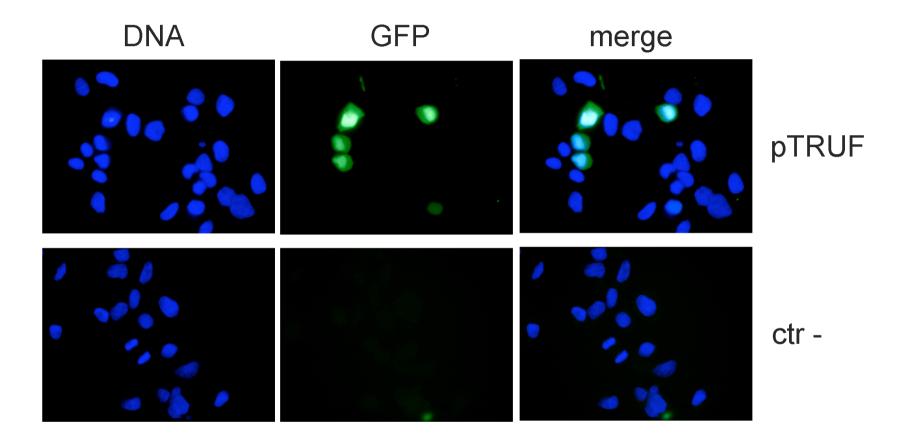

### Gruppo c

Ctr-:

Cells counted: 100 % GFP positive cells: 0

#### pTRUF:

Cells counted: 194 % GFP positive cells: 44

Transfection efficiency: 44/194=22,6%